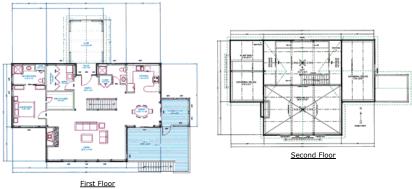

Click on the images above to see larger versions of the floor plans.

Plan: Ross Residence Square footage: 1,784 Company: Timber Frames Inc. 585-374-6405 timberframesinc.com

Plan: Sun Valley
Square footage: 4,448 (not including garage)
Company: Streamline Design Ltd.
604-854-2966 streamlinedesign.ca