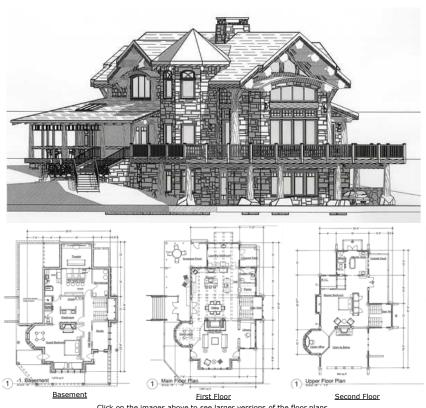

Plan: Sabilla Residence Square footage: 6,765 Company: LAN Associates 845-615-0350

Click on the images above to see larger versions of the floor plans.

Plan: Tatanka

Square footage: 2,370 (not including garage or carport)