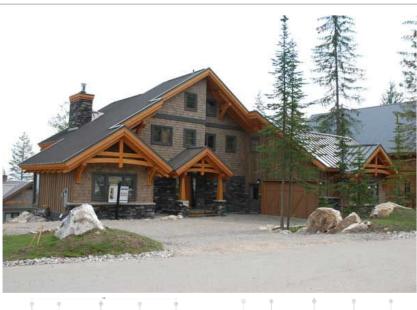

Plan: Sabilla Residence Square footage: 6,765 Company: LAN Associates 845-615-0350

Click on the images above to see larger versions of the floor plans.

Plan: Tatanka

Square footage: 2,370 (not including garage or carport)