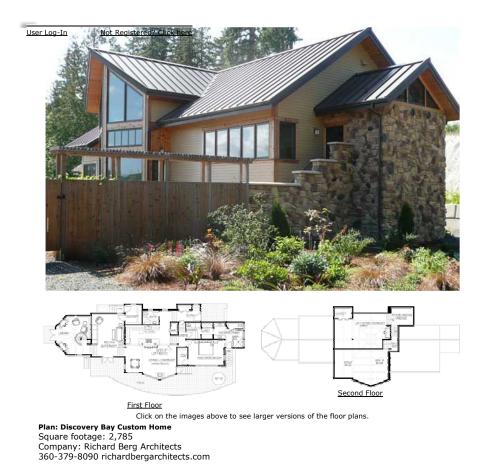

Click on the images above to see larger versions of the floor plans.

Plan: Island Retreat Square footage: 3,044 Company: Cascade Joinery 360-527-0119 cascadejoinery.com

Click on the images above to see larger versions of the floor plans.