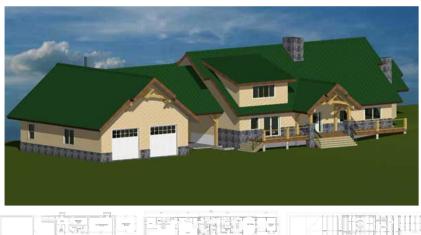

Company: Perfect Drafting & Design (250) 395-3212 perfectdrafting.com

Click on the images above to see larger versions of the floor plans.

Plan: Argyle Square footage: 4,360 (including basement) Company: Taron Design Inc. 360-312-4182 logdesign.com