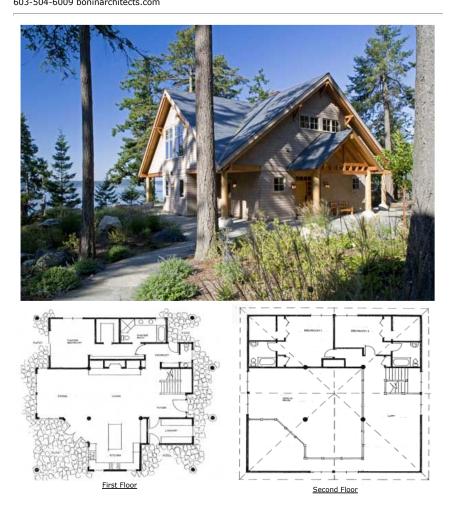

Click on the images above to see larger versions of the floor plans.

Plan: Winhall #5969 Square footage: 2,772 Company: <u>Timberpeq</u> 603-298-8820, timberpeg.com

Plan: Custom Design Square footage: 2,900 Company: Bonin Architects 603-504-6009 boninarchitects.com