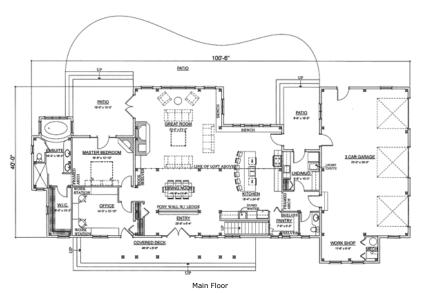

Click on the images above to see larger versions of the floor plans.

Plan: Winhall #5969 Square footage: 2,772 Company: <u>Timberpeq</u> 603-298-8820, timberpeg.com

Plan: Custom Design Square footage: 2,900 Company: Bonin Architects 603-504-6009 boninarchitects.com