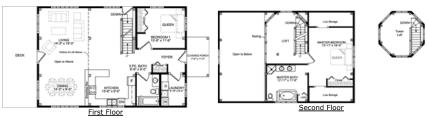

Plan: Pembroke Octagonal Tower Square footage: 1,913 Company: Gillis & Company Timber Frames 902-453-2108 gillistimberframes.com

Second Floor Click on the images above to see larger versions of the floor plans.