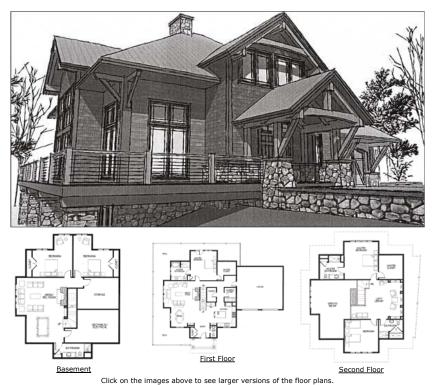

Click on the images above to see larger versions of the floor plans.

Plan: Island Retreat Square footage: 3,044 Company: Cascade Joinery 360-527-0119 cascadejoinery.com

Click on the images above to see larger versions of the floor plans.

Plan: Sabilla Residence Square footage: 6,765 Company: LAN Associates 845-615-0350

Click on the images above to see larger versions of the floor plans.

Plan: Tatanka

Square footage: 2,370 (not including garage or carport)