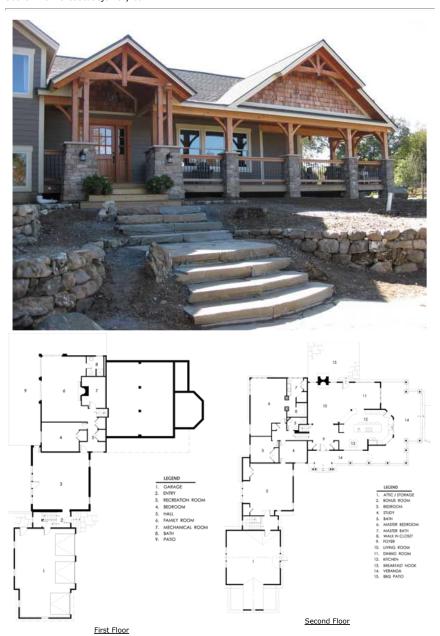

Click on the images above to see larger versions of the floor plans.

Plan: Island Retreat Square footage: 3,044 Company: Cascade Joinery 360-527-0119 cascadejoinery.com

Click on the images above to see larger versions of the floor plans.

Plan: Sabilla Residence Square footage: 6,765 Company: LAN Associates 845-615-0350

Click on the images above to see larger versions of the floor plans.

Plan: Tatanka

Square footage: 2,370 (not including garage or carport)