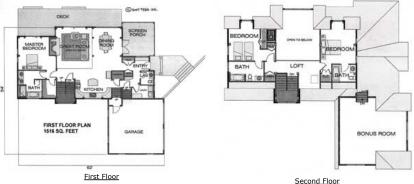

Click on the images above to see larger versions of the floor plans.

Plan: Winhall #5969 Square footage: 2,772 Company: <u>Timberpeq</u> 603-298-8820, timberpeg.com

Plan: Custom Design Square footage: 2,900 Company: Bonin Architects 603-504-6009 boninarchitects.com