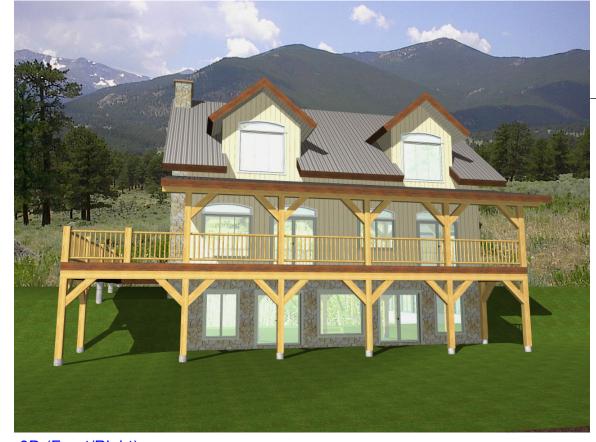

## <u>Perfect Drafting & Design</u>

Custom Home Design - Specializing in Log & Timber Construction www.perfectdrafting.com / info@perfectdrafting.com

Front Elevation

The Lakota

<u>Perfect Drafting & Design</u> Custom Home Design - Specializing in Log & Timber Construction www.perfectdrafting.com / info@perfectdrafting.com Covered Entry Bath / Bath Laundry **Entry** wic Master Bedroom Ensuite Kitchen Open Loft Covered Porch Dining Area Vaulted Living Room Open Deck Loft Floor Main Floor 662 Sq. Ft. 1282 Sq. Ft. The Lakota (c) Copyright Perfect Drafting & Design - unauthorized reproduction is strictly prohibited